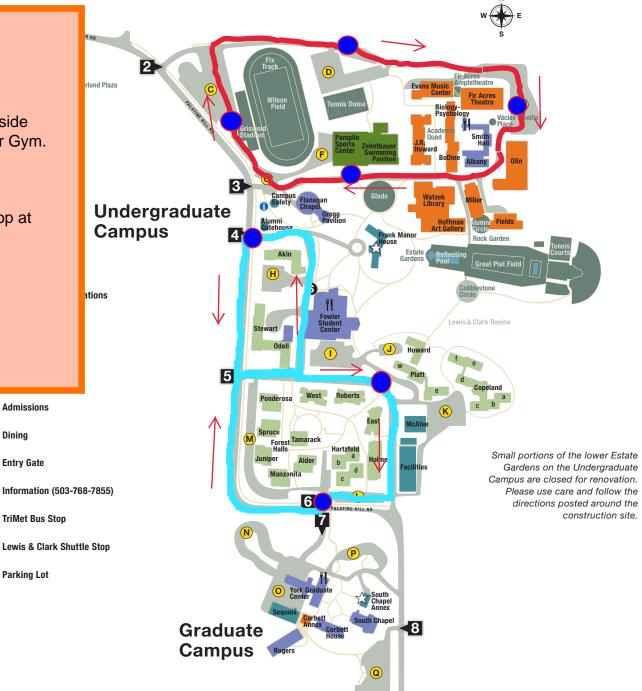

Lewis & Clark Campus Map

## **L&C Graduate School Commencement** Sunday, June 2, 2024

SHUTTLE ROUTES (8:30 a.m. - 1:30 p.m.)

Shuttle service is available to the parking lots inside Gates 2, 4, 5, and 6, and Pamplin Sports Center Gym.

All parking inside Gates 3 and 7 is reserved.

Shuttle service ends at 1:30 p.m. The shuttle stop at Gate 4 will not be in service after 11:30 a.m.

Dining

**Entry Gate** 

Blue Circles = shuttle stops

## LOCATIONS

Ceremony, Pamplin Sports Center Gym After-Reception, Graduate Campus

Covered bike parking is available at J.R. Howard Hall, McCarty, and Watzek Library.

- A Huston Field
- B Law Campus\*
- C Upper Griswold\*
- D Lower Griswold\*
- E Fir Acres
- Pamplin
- G Campus Safety\*
- H Akin
- Lower Fowler
- Howard
- Copeland
- Holmes and Hartzfeld
- N Graduate Campus West Loop
- O Graduate Campus\*
- P Graduate Campus East Loop
- Q Graduate Campus South
- \* Permits are available for purchase at this location and online at Iclark.nupark.com/portal.